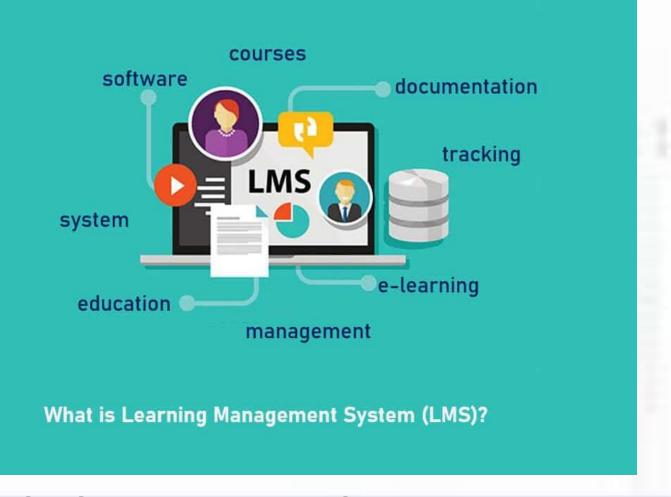

## Big Bull LIFETIME WORKSHOP Stock Market Investment & Trading Workshop

**Now Available in Live & LMS Version** 

Witnessed by record 25,000 plus participants and counting....