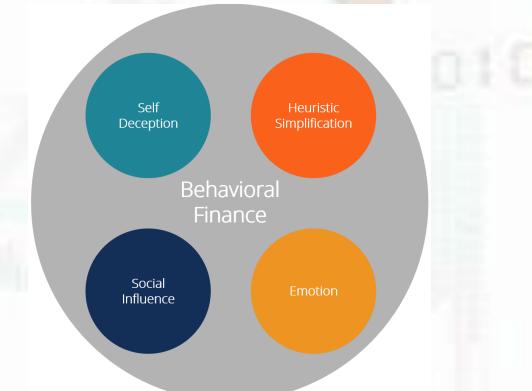

### **4. Behavior Finance**

- An exclusive session on
   **Psychology**
  - Followed by
     3 days Workshop
     on

### **Investment Bias**