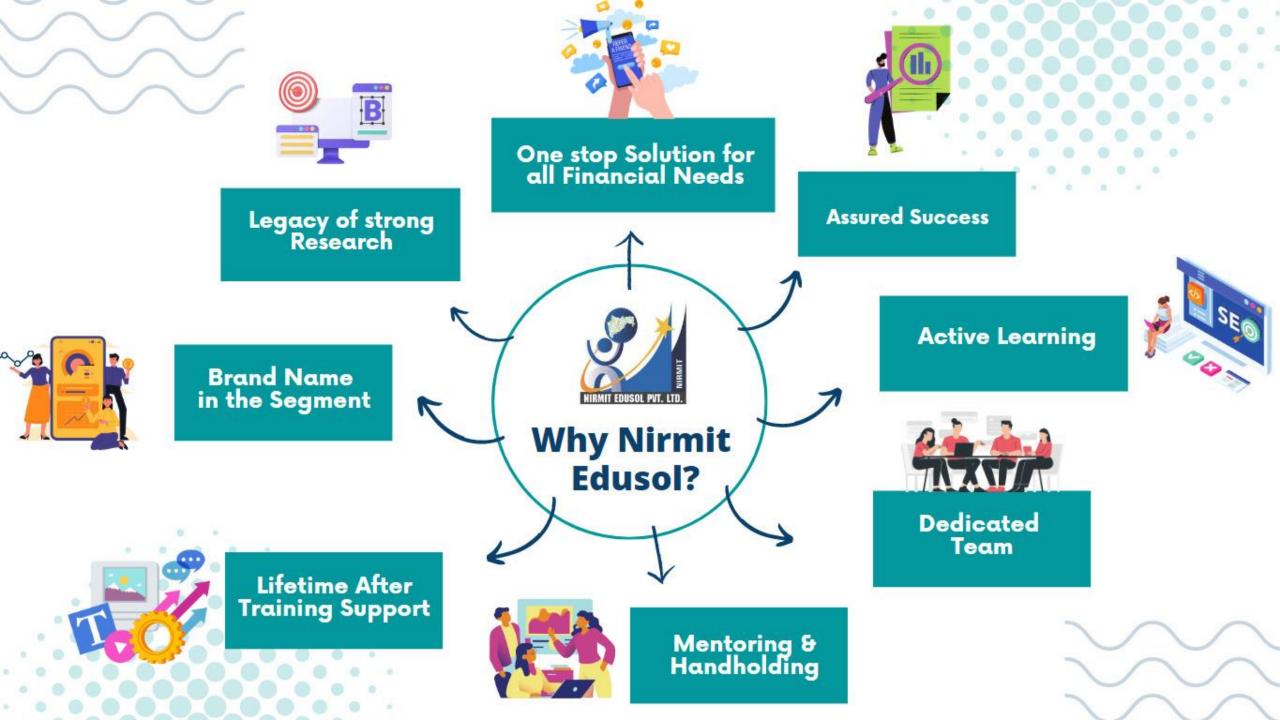

Advantages ot Active Learning

✓ Increases interest

- ✓ Increases motivation
- ✓ Increases involvement
- Allows you to express your ideas/opinions
- ✓ Allows you to practice your skills
- ✓ Improves group work dynamics
- ✓ Recognizes a variety of learning styles
- Encourages you to take responsibility of your own learning

- The only organization which conducts a lifetime workshop
- From Basics to Advance
- Legacy of 16 years
- 25,000 happy students
- Assured Success in first 20 days

THERE ARE NO SHORTCUTS TO SUCCESS, IT'S ALL ABOUT THE PROCESS